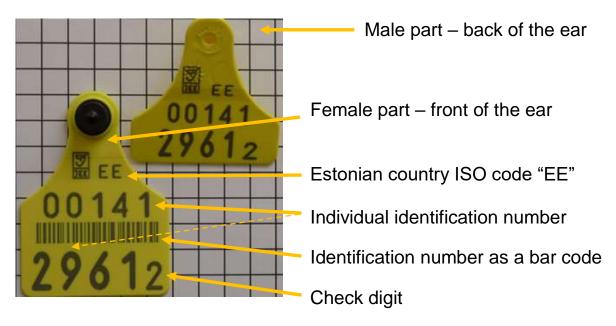

The eartag of a bovine animal is yellow and made of plastic. The eartag shall bear the ISO code denoting Estonia "EE" and the unique registry number of the animal consisting of ten figures. The eartag shall also bear a bar code carrying the information which is printed on the eartag.

Information on the first part of the eartag is printed in four rows: the logo and the ISO code denoting Estonia "EE" are printed in the first row, the first five numbers of the registry code consisting of ten figures are printed in the second row, the bar code is printed on the third row and the following five numbers are printed in the fourth row.

Example: 1<sup>st</sup> row: logo 2<sup>nd</sup> row: 00044 3<sup>rd</sup> row: bar code 4<sup>th</sup> row: 00097

Information on the other part of the eartag is printed in three rows: the logo and the ISO code denoting Estonia "EE" are printed in the first row, the first five numbers of the registry code consisting of ten figures are printed in the second row and the following five numbers are printed in the third row.

• Model of the eartag used for identification of bovine animals

Animal identification number shown on the plastic eartag shall be read in the following sequence "EE0014129612".

• Model of the electronical eartag used for identification of bovine animals