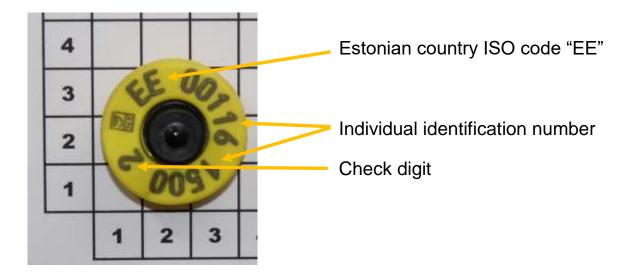

# The model of the means and the method of identification of bovine animals

All bovine animals on a establishment shall be identified within 20 days from birth and in any case before the animal leaves the holding of birth. Bovine animals shall be identified with two approved eartags or one eartag and an electronic identifier (it is attached to the left ear of the bovine).

The eartag of a bovine animal is yellow and made of plastic. The eartag shall bear the ISO code denoting Estonia "EE" and the unique registry number of the animal consisting of ten figures. The eartag shall also bear a bar code carrying the information which is printed on the eartag.

• Model of the eartag used for identification of bovine animals

Animal identification number shown on the plastic eartag shall be read in the following sequence "EE0014129612".

• Model of the electronical eartag used for identification of bovine animals